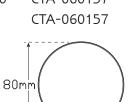

**CTA** 

- 12 Volt or 12-24 Volt
- 5 Year Warranty

| Function | (Stop/Tail)/Indicator/Reverse |       |           |         |
|----------|-------------------------------|-------|-----------|---------|
| Size     | 80mm round x 18mm             |       |           |         |
| Voltage  | 12 Volt or 12-24 Volt         |       |           |         |
| LED Qty  | 8 (Red/Amber), 16 (White)     |       |           |         |
| Cable    | 300mm                         |       |           |         |
| Lens     | PMMA                          |       |           |         |
| Draw     | Stop                          | Tail  | Indicator | Reverse |
| @13.8V   | 0.1A                          | 0.02A | 0.19A     | 0.24A   |
| @28V     | 0.06A                         | 0.02  | 0.08A     | 0.13A   |

## **Approval No.**

Stop/Tail E9\*7R02/27\*22499\*00 E9\*6R01/29\*22319\*00 Indicator E9\*2R00/22\*22127\*00 Reverse Stop/Tail 49/00 CTA-060157 Indicator 6/00 CTA-060157 Reverse 1/00 CTA-060157