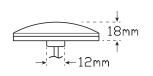

**CTA** 

- 12 Volt or 12-24 Volt
- 5 Year Warranty

| Function | (Stop/Tail)/Indicator/Reverse |       |           |         |
|----------|-------------------------------|-------|-----------|---------|
| Size     | 80mm round x 18mm             |       |           |         |
| Voltage  | 12 Volt or 12-24 Volt         |       |           |         |
| LED Qty  | 8 (Red/Amber), 16 (White)     |       |           |         |
| Cable    | 300mm                         |       |           |         |
| Lens     | PMMA                          |       |           |         |
| Draw     | Stop                          | Tail  | Indicator | Reverse |
| @13.8V   | 0.1A                          | 0.02A | 0.19A     | 0.24A   |
| @28V     | 0.06A                         | 0.02  | 0.08A     | 0.13A   |