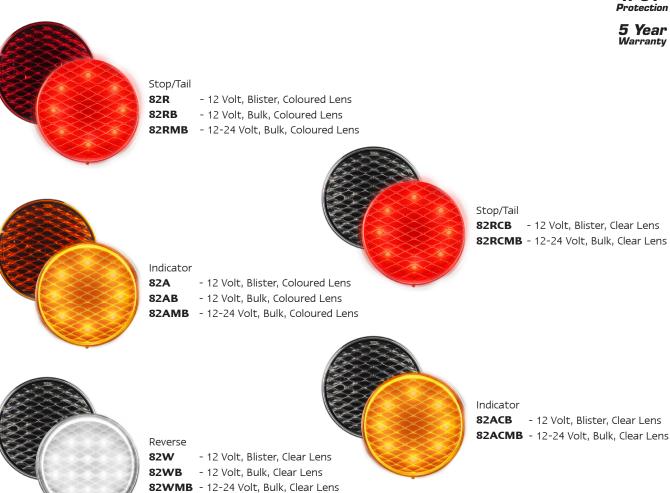

## 82 Series Singles

- Low Profile Design
- High Quality 3M Tape
- ECE Australian Road Approved
- IP67 Rated

**Approvals** 

ECE

ECE

ECE

CTA

CTA

**CTA** 

- 12 Volt or 12-24 Volt
- 5 Year Warranty

| Function | (Stop/Tail)/Indicator/Reverse |       |           |         |
|----------|-------------------------------|-------|-----------|---------|
| Size     | 80mm round x 18mm             |       |           |         |
| Voltage  | 12 Volt or 12-24 Volt         |       |           |         |
| LED Qty  | 8 (Red/Amber), 16 (White)     |       |           |         |
| Cable    | 300mm                         |       |           |         |
| Lens     | PMMA                          |       |           |         |
| Draw     | Stop                          | Tail  | Indicator | Reverse |
| @13.8V   | 0.1A                          | 0.02A | 0.19A     | 0.24A   |
| @28V     | 0.06A                         | 0.02  | 0.08A     | 0.13A   |